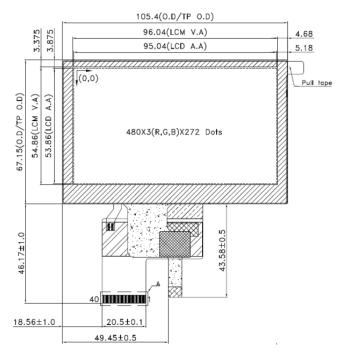

Perfect applications include home security and smart home control, portable products, card readers and industrial equipment.

Smart Product, Smart Choice

| Item               | Description                                           |
|--------------------|-------------------------------------------------------|
| Display Resolution | 480 *3 (RGB) * 272 Dots                               |
| LCD type           | Full viewing sngle, normally black, transmissive type |
| Screen size (inch) | 4.3                                                   |
| Interface          | 8080 8 Bit, 16 Bit, Dual SPI & Quad SPI I/F           |
| Driver IC          | NV3041A-01                                            |
| Operating Temp.    | -20 ~ +70 deg. C                                      |
| Storage Temp.      | -30 ~ +80 deg. C                                      |
| Brightness         | 370 cd/m2                                             |
| Life time          | 30,000 hrs (25deg.C, IF= 40mA)                        |
| Touch IC           | FocalTechFT5446U                                      |
| Output Interface   | I <sup>2</sup> C                                      |