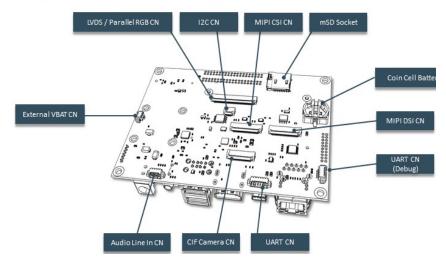

(SoM TYPE-1 Carrier Board - Top Side)

(SoM TYPE-1 Carrier Board - Bottom Side)

specialist supplier of electronic components & solutions