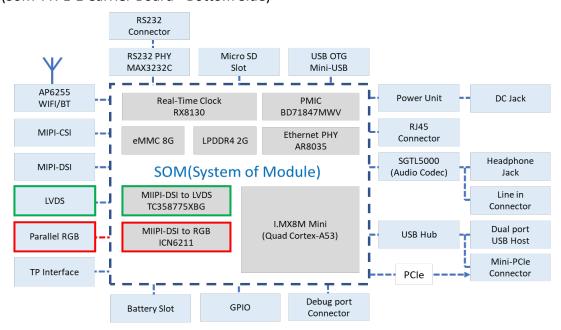

(SoM TYPE-1 Carrier Board - Top Side)

(SoM TYPE-1 Carrier Board - Bottom Side)

specialist supplier of electronic components & solutions