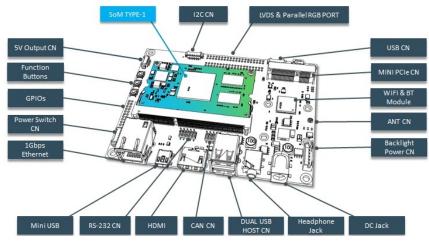

(SoM TYPE-1 Carrier Board - Top Side)

(SoM TYPE-1 Carrier Board - Bottom Side)

specialist supplier of electronic components & solutions

#### MPU-based SOM TYPE-1

- ●Standard Display 5" to 10.1"
- Capacitive Touch panel, OCR bonding
- BSP (board support package)
- EMI/EMC certificated
- IPC-A-610 certification
- Standard Carrier Board