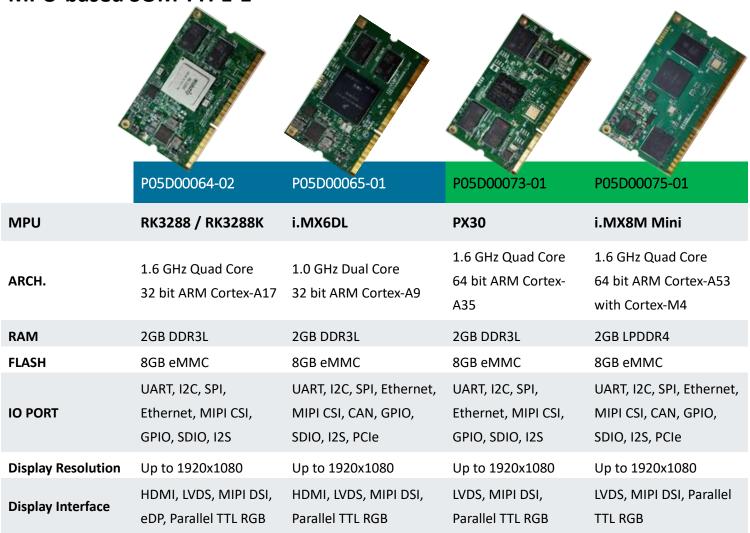

#### MPU-based SOM TYPE-1

- ●Standard Display 5" to 10.1"
- Capacitive Touch panel, OCR bonding
- BSP (board support package)
- EMI/EMC certificated
- IPC-A-610 certification
- Standard Carrier Board