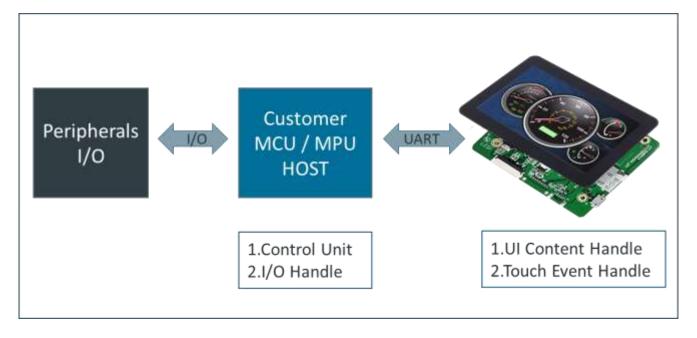

#### **MPU Features:**

Our ARM MPU products, integrated with System on Module (SoM), and TFT-LCD display module allow easy implementation of Human Machine Interfaces (HMI) applications. Several peripheral interfaces (I2C, UART, SPI, USB2.0, PWM, I2S), with the hardware video decoding capability on our embedded system board allowing connection to different interface display modules such as RGB, LVDS and MIPI-DSI.