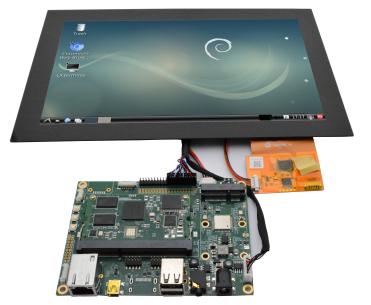

## Benefit from incredible user experience, with our range of MPU Displays

Designed to deliver a feature-rich, high quality solution, our MPU Displays are ideal for applications that require sharp graphics and CPU-hungry tasks, complex menus and video playback. With **NXP imx8** and **Rockship PX30** options, choose our MPU Display range and find out for yourself just how impressive our embedded solutions can be.

## **Features**

- Built-in 2D / 3D graphic engine for superior GUI interface
- □ Full HD video playback and streaming
- □ MIPI-CSI for camera module
- Ethernet and Wi-Fi/BT for internet connectivity via carrier board

□ Extra Cortex-M4 @ 400MHz core for realtime application

□ NXP Longevity Program to secure long-term supply (iMX8M Mini)

□Standard product available for 5" to 10.1" TFT LCD & CTP

- Doptions for customisation e.g., screen size, cover lens, CTP/RTP
- Supports Debian, Android, Buildroot and Yocto