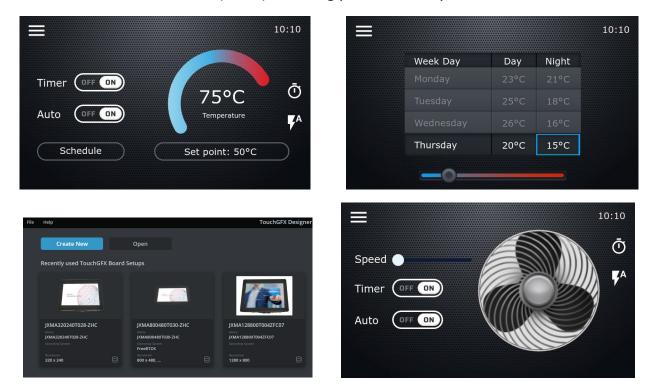

Intuitive, smartphone-like GUI - made easy.

## Features

- i. Temperature & humidity display and control
- ii. Mode/Timer settings
- iii. System status Indicators.
- iv. Flexible and easy to use scheduler

Sensors and fan speed control are hugely beneficial for HVAC applications. Our STM32 comes with built-in PWM, SPI, I2C, RS232/485 (UART), enabling you to control your sensors and motor with ease.