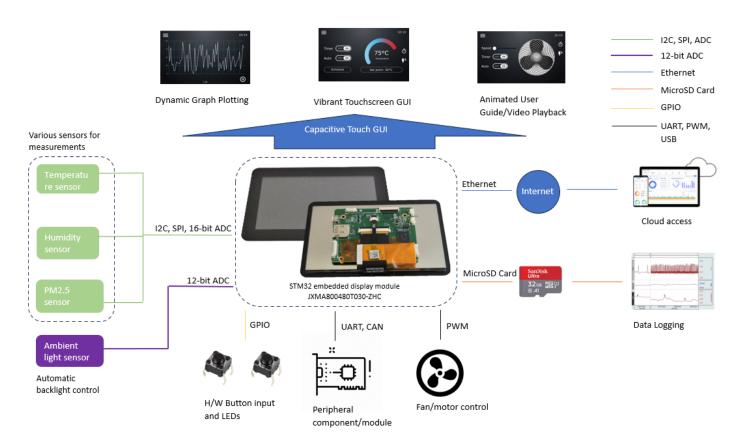

Our STM32 displays offer a high resolution of 800x480 in compact 5" form factor with 850 nits' brightness. TouchGFX designer allows you to easily manage and switch between multiple languages. TouchGFX (plus free BSP) also means that you can focus on your software development without the hassle of building and verifying the hardware platform, reducing development by up to six months.

## Features

- i. Temperature & humidity display and control
- ii. Mode/Timer settings
- iii. System status Indicators.
- iv. Flexible and easy to use scheduler

Sensors and fan speed control are hugely beneficial for HVAC applications. Our STM32 comes with built-in PWM, SPI, I2C, RS232/485 (UART), enabling you to control your sensors and motor with ease.

Remote access and control is straightforward. Incorporating built-in 10/100 Base-T interface, you can securely control your system and easily access real time data, from anywhere.

For more details and for information about pricing, contact us directly on 0118 916 6928