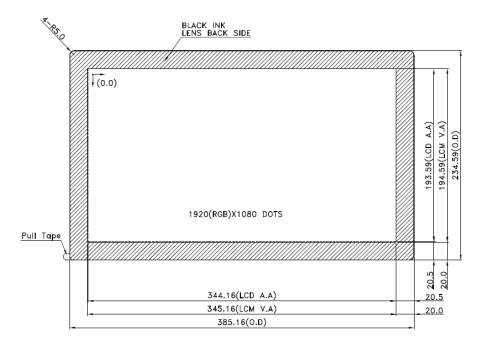

## ■ 15.6" IPS DISPLAY MODEL JXT192108T005-ZHC01

| Item               | Description                                                 |
|--------------------|-------------------------------------------------------------|
| Display Resolution | 1920*3 (RGB) * 1080 Dots                                    |
| LCD type           | IPS, Normally black , Transmissive type, Black Panel Effect |
| Screen size (inch) | 15.6 inches                                                 |
| Interface          | LVDS                                                        |
| Drive IC           | ILI2521                                                     |
| Operating Temp.    | -30 ~ +85 deg. C                                            |
| Storage Temp.      | -30 ~ +85 deg. C                                            |
| Brightness         | 500 cd/m2                                                   |
| Life time          | 50000 hrs (25deg.C, IF= 200mA)                              |