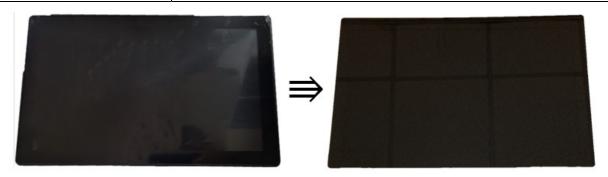

--------------------------------|
| Display Resolution | 1920*3 (RGB) * 1080 Dots                                    |
| LCD type           | IPS, Normally black , Transmissive type, Black Panel Effect |
| Screen size (inch) | 15.6 inches                                                 |
| Interface          | LVDS                                                        |
| Drive IC           | ILI2521                                                     |
| Operating Temp.    | -30 ~ +85 deg. C                                            |
| Storage Temp.      | -30 ~ +85 deg. C                                            |
| Brightness         | 500 cd/m2                                                   |
| Life time          | 50000 hrs (25deg.C, IF= 200mA)                              |



Non-black panel effect

Black panel effect←